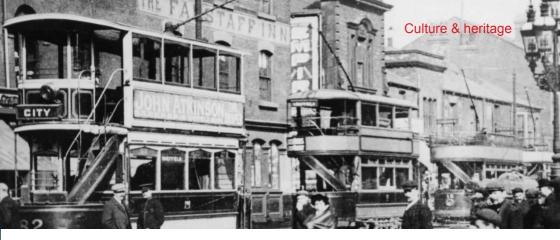

#### The Falstaff Inn

Death, skeletons, and refurbishment

Written by Ian & Peter Hawkridge

The Falstaff Inn had a turbulent history with multiple refusals of applications for a spirits license in the 1800s.

In 1930, Rotherham Advertiser reported an inquest into the death of Margaret Jane Hart, granddaughter of Mr Charles Edward Hart, who died playing with matches in her bed. She died from toxaemia following burns.

In 1962, Tom Willert was an 80-yearold resident who told The Star "...dug excavations in 1960 for an extended

cellar, and the skeletons of two whippets and a horse's head were dug out."

In October 1990, the pub re-opened after a major refurbishment and The Falstaff's future looked brighter. Discos every Wednesday, a brand new video screen, and a retained pool table back by popular demand. Graeme and Michelle Powell, the proud landlord and landlady of the refurbished Falstaff pub, were served notice. On the 21st May 1993, the pub closed its doors and Bradford and Bingley Building Society moved in the following week.