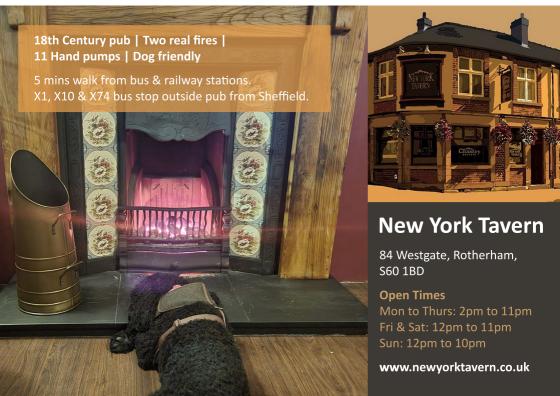

Runner-up Micropub of the Year Wath Tap, Wath

Runner-up Town Pub of the Year New York Tavern, Town Centre

Runner-up Club of the Year Phoenix Sports & Social Club, Brinsworth