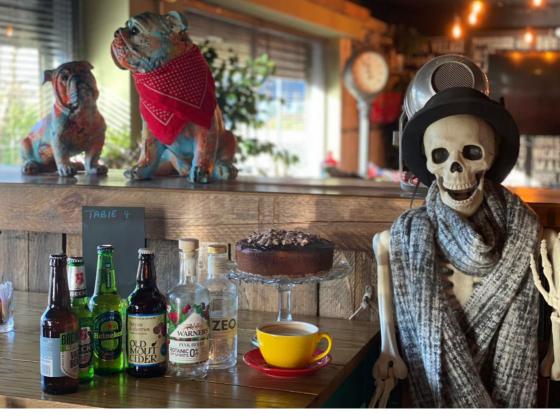

#### The Falstaff Inn

Death, skeletons, and refurbishment

Written by Ian & Peter Hawkridge

The Falstaff Inn had a turbulent history with multiple refusals of applications for a spirits license in the 1800s.

In 1962, Tom Willert was an 80-yearold resident who told The Star "...dug excavations in 1960 for an extended

cellar, and the skeletons of two whippets and a horse's head were dug out."

In October 1990, the pub re-opened after a major refurbishment and The Falstaff's future looked brighter. Discos every Wednesday, a brand new video screen, and a retained pool table back by popular demand. Graeme and Michelle Powell, the proud landlord and landlady of the refurbished Falstaff pub, were served notice. On the 21st May 1993, the pub closed its doors and Bradford and Bingley Building Society moved in the following week.