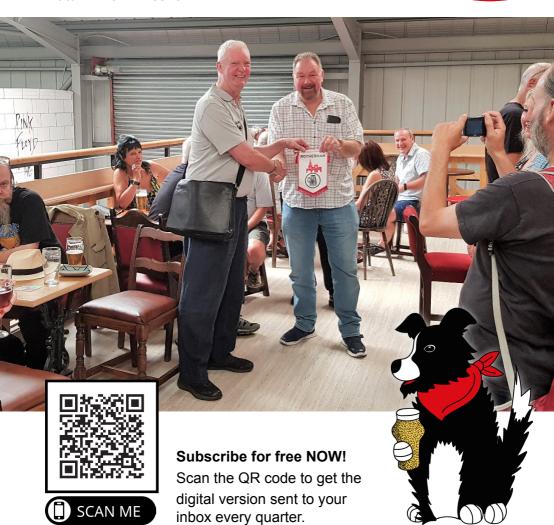

#### **CAMRA** socials

Next time, maybe we'll see you there!

Here are a few snapshots from CAMRA's latest socials.

#### Send this pub quiz to your friends & family

Scan the QR code to get the digital version sent to your inbox every quarter.