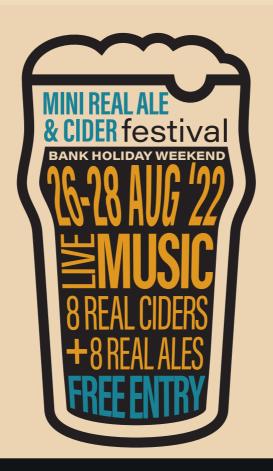

The full range of Chantry real ales are usually available.

Family pub **Sir Jack** at Bramley now sells three ales.

The Waverley at Catcliffe has returned to selling real ale with one on.

The nearby **Winter Green** at Waverley now has four real ales on the bar, all from the Marstons Group portfolio. They're holding a real ale and cider festival over August Bank Holiday (page 13).

### WINTER GREEN

FRIDAY - 7PM TILL 9PM
The Storm Trees - Acoust

The Storm Trees - Acoustic Duo playing timeless hits and uplifting songs

SATURDAY - 2PM TILL 4PM

The Yorkshire Tea Bags - Skiffle music and good tunes

Audience participation is a must!

**SATURDAY - 7PM TILL LATE** 

Motown Mark - Live Singer bringing you the best in Motown and Northern Soul

**SUNDAY - 3PM TILL 7PM** 

DJ LJ - Bringing you "Sunday Mash" A smooth mix of chilled classic funk and

soul, current charts, mashups and back of the crate classic gems.

#### **8 REAL CIDERS**

Stan's Big Apple - Thatchers Cheddar Thatchers Traditional - Rosie's Pig Lilley's Mango - Lilley's Pineapple Rosie's Pig Raspberry - Rosies Pig Rhubarb

#### **8 REAL ALES**

Marstons Pedigree & Old Empire IPA Ringwood Old Thumper - Courage Directors Wychwood Hobgoblin IPA - Breakspear Gravity Youngs Special - Jennings Cumberland

MITCHELL WAY, CATCLIFFE, S60 8AR